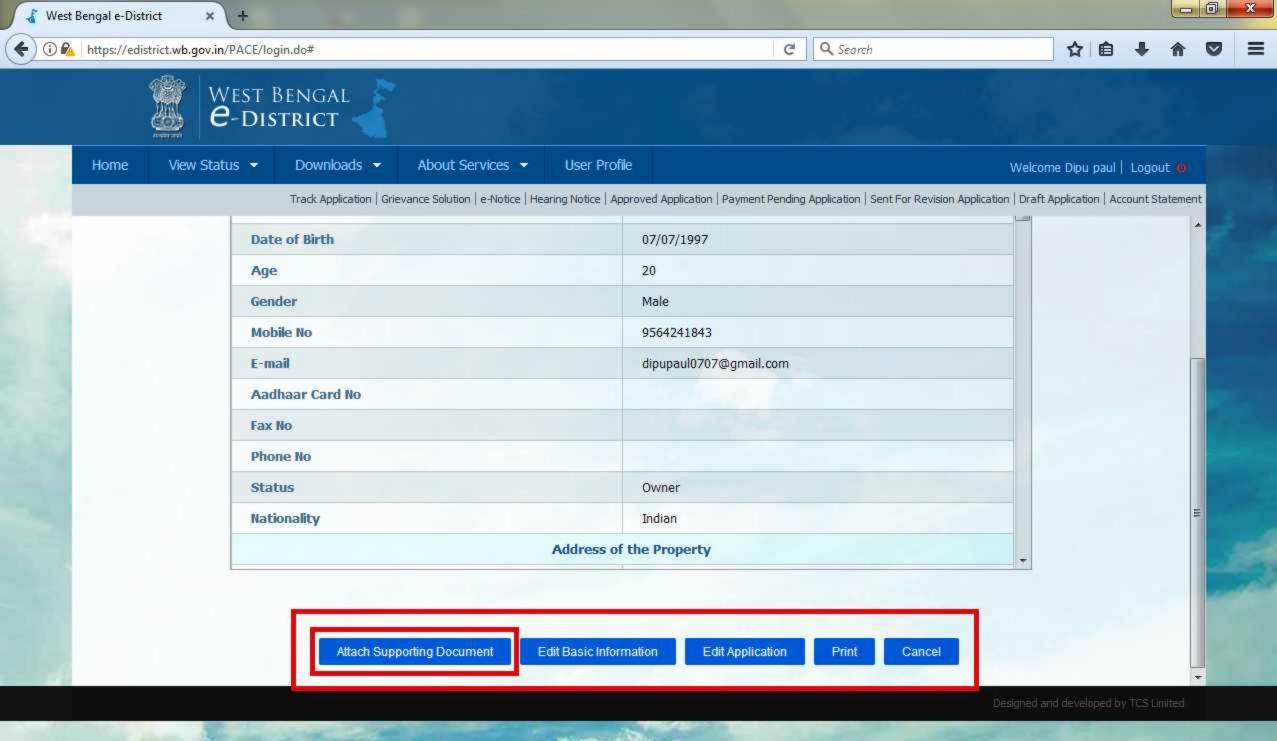

https://edistrict.wb.gov.in/PACE/serviceAll.do?userid=271074&OWASP\_CSRFTOKEN=K8YA-77N8-1Z2U-DQKH-NOCR-0C02-YRBU-OXDV#

| 680                      |                                                   |                                                        |                                                       |                                |
|--------------------------|---------------------------------------------------|--------------------------------------------------------|-------------------------------------------------------|--------------------------------|
|                          | BENGAL<br>STRICT                                  |                                                        |                                                       |                                |
|                          |                                                   |                                                        |                                                       |                                |
| Home View Status 👻       | Downloads - About Services -                      | User Profile                                           | Welco                                                 | me Dipu paul   Logout 🏟        |
|                          | Track Application   Grievance Solution   e-Notice | Hearing Notice   Approved Application   Payment Pendin | g Application   Sent For Revision Application   Draft | Application   Account Statemer |
|                          | Application for Online                            | Sanction of Water Conr                                 | nection by SJDA                                       |                                |
|                          | Construction                                      | Applicant's Basic Information                          |                                                       |                                |
| Salutation* :            | Mr.                                               | First Name*:                                           | Dipu                                                  |                                |
| Middle Name :            | Middle Name                                       | Last Name :                                            | Paul                                                  |                                |
| Date of Birth*:          | 07/07/1997                                        | Age*;                                                  | 20                                                    |                                |
| Gender*:                 | Male                                              | Date of Application* :                                 | 12/07/2017 13:53:28                                   |                                |
| Mobile No <sup>*</sup> : | 9564241843                                        | E-mail*:                                               | dipupaul0707@gmail.com                                |                                |
| Aadhaar Card No :        | Aadhaar Card No                                   | Fax No:                                                | Fax No.                                               |                                |
| Status*:                 | Owner                                             | Phone No:                                              | Phone No                                              |                                |
| Nationality*:            | Indian                                            |                                                        |                                                       |                                |
| readonality 1            |                                                   |                                                        |                                                       |                                |