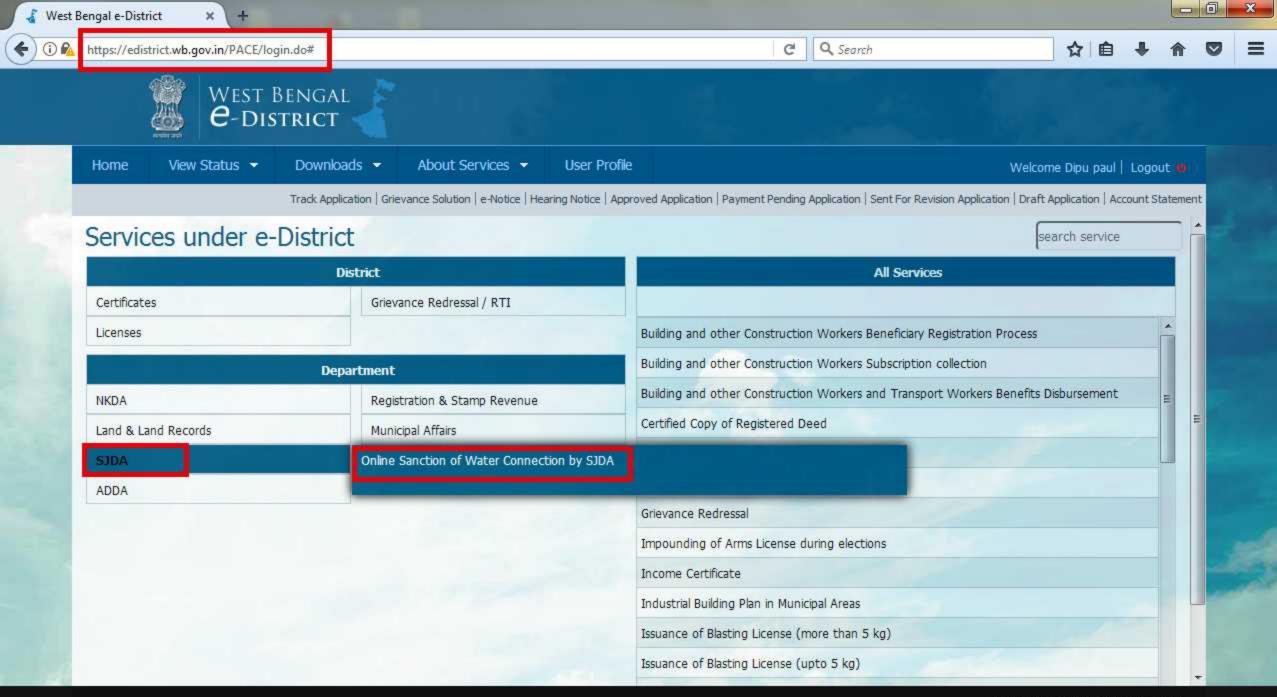

https://edistrict.wb.gov.in/PACE/serviceAll.do?userid=271074&OWASP\_CSRFTOKEN=K8YA-77N8-1Z2U-DQKH-NOCR-0C02-YRBU-OXDV#

| 680                      |                                                   |                                                        |                                                       |                                |
|--------------------------|---------------------------------------------------|--------------------------------------------------------|-------------------------------------------------------|--------------------------------|
|                          | BENGAL<br>STRICT                                  |                                                        |                                                       |                                |
|                          |                                                   |                                                        |                                                       |                                |
| Home View Status 👻       | Downloads - About Services -                      | User Profile                                           | Welco                                                 | me Dipu paul   Logout 🏟        |
|                          | Track Application   Grievance Solution   e-Notice | Hearing Notice   Approved Application   Payment Pendin | g Application   Sent For Revision Application   Draft | Application   Account Statemer |
|                          | Application for Online                            | Sanction of Water Conr                                 | nection by SJDA                                       |                                |
|                          | Construction                                      | Applicant's Basic Information                          |                                                       |                                |
| Salutation* :            | Mr.                                               | First Name*:                                           | Dipu                                                  |                                |
| Middle Name :            | Middle Name                                       | Last Name :                                            | Paul                                                  |                                |
| Date of Birth*:          | 07/07/1997                                        | Age*;                                                  | 20                                                    |                                |
| Gender*:                 | Male                                              | Date of Application* :                                 | 12/07/2017 13:53:28                                   |                                |
| Mobile No <sup>*</sup> : | 9564241843                                        | E-mail*:                                               | dipupaul0707@gmail.com                                |                                |
| Aadhaar Card No :        | Aadhaar Card No                                   | Fax No:                                                | Fax No.                                               |                                |
| Status*:                 | Owner                                             | Phone No:                                              | Phone No                                              |                                |
| Nationality*:            | Indian                                            |                                                        |                                                       |                                |
| readonality 1            |                                                   |                                                        |                                                       |                                |