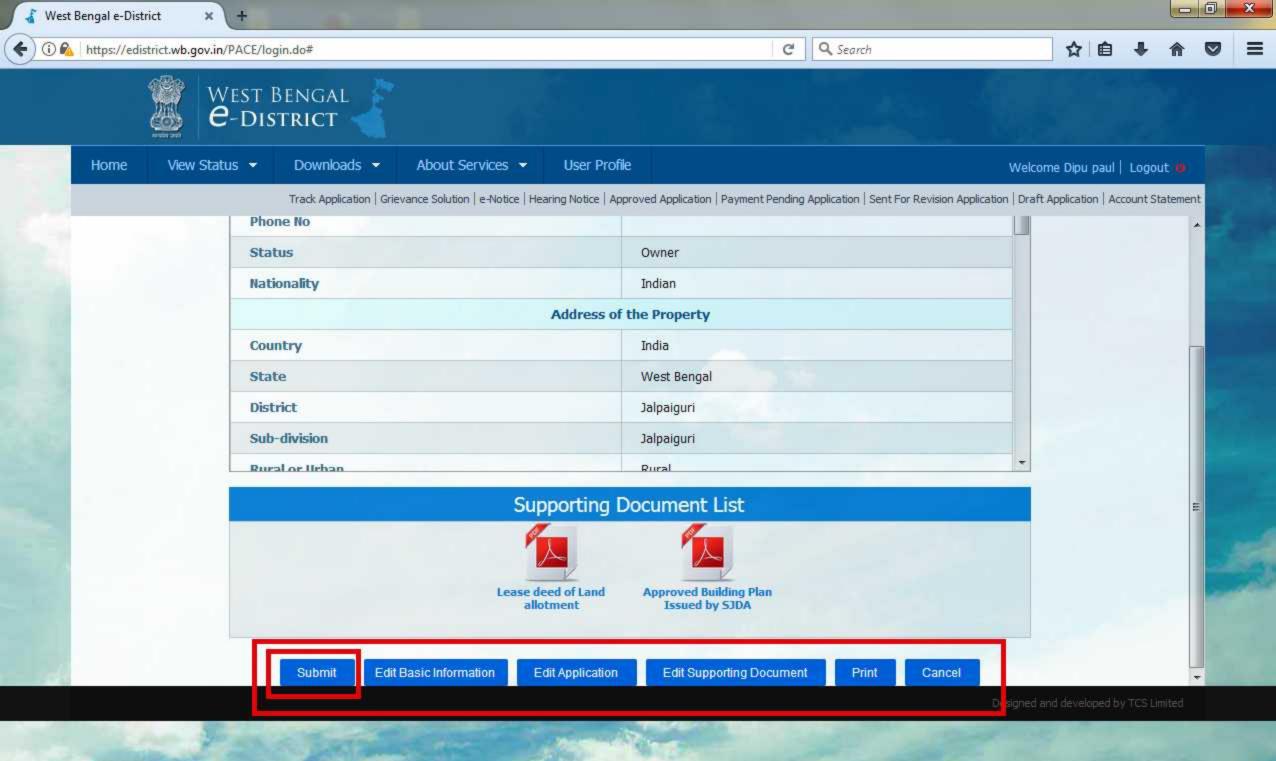

|                  |
| Category of Plot *:                         | Domestic                                                 | ▼ No. of flats ( for Group Housing) * :                      | No. of flats ( for Group Housing)                    |                  |
| Requirement of Water Per Day *:             | 1G                                                       |                                                              |                                                      |                  |
|                                             |                                                          | ation is true to the best of my knowledge and                | hallof                                               | Ξ                |

Designed and developed by TCS Limit