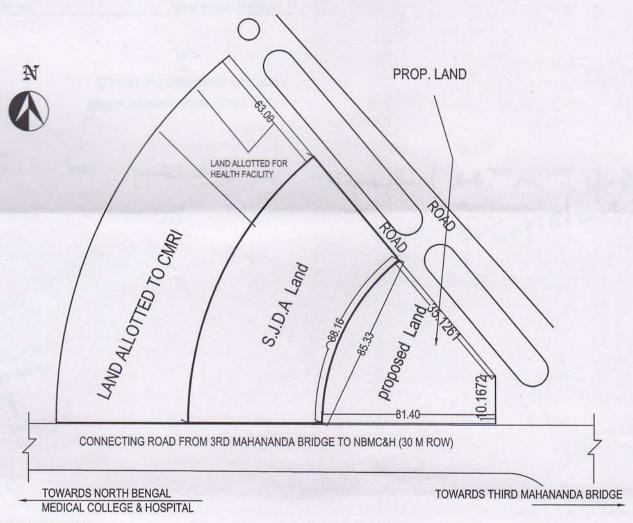

#### New Township, Siliguri:

- The New Township of Siliguri near North Bengal Medical College and Hospital has been envisioned by Siliguri Jalpaiguri Development Authority (SJDA) acknowledging the great demand of organized residential and other sector in the North Bengal region.
- The various economic development initiative in the state as well as in the region coupled with development of infrastructure are likely to accelerate this demand further.
- SJDA has planned this township spreading over an area of about 300 acre just outskirts of Siliguri Municipal Boundary and provided scope for expansion of urban area in a planned manner. The Township includes plotted development of high rise residential development, commercial use, rehabilitation resettlement area and other social and institutional facilities.
- A film city has been earmarked within this township. Reputed hospital and health service providers have already taken land for setting up health facilities.